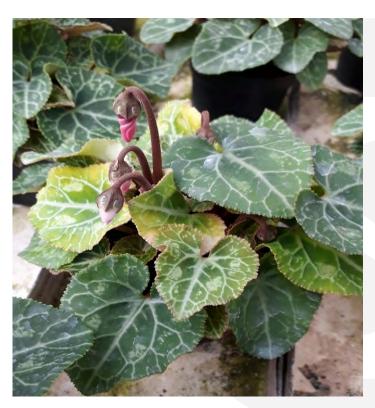

感染



**措施** 移除病株。

移除感染部分后要清洗工具。

严重感染的植物应该丢弃进垃圾袋。

将植株隔开, 使植物之间的空气流通。

使用化学药剂保护其他的植株。

通知你的主管。

 $All given technical information is subject to our disclaimer, which you can find on our website: \underline{www.schoneveld-breeding.com/disclaimer}$ 

# 叶片上的灰色粉状感染



注意

不要在高湿度环境中种植。

没有通风的植株会出现更多的灰霉病。









# 凤仙花枯斑病毒病 (INSV)

叶片上随机出现黄色斑点。在晚期,植株会生长变形。 是由蓟马携带的病毒。

叶片上随机出现黄色斑点。在 晚期,植株会生长变形。 是由蓟马携带的病毒。

叶片畸形



**措施** 移除病株,装进一个封闭的塑料袋中。

仔细观察周围的植物。

通知经理,感染意味着存在蓟马。 专注于控制蓟马。



**注意** 不要清洗植株。

去掉叶片也于事无补,植株会慢慢枯萎。





# DAHAN 科技/专业/服务 大汉科技

# 番茄斑萎病毒(TSWV)

叶片上有坏死的指纹印斑点。病毒是由蓟马携带的。



### 病毒斑点特写



**措施** 移除病株,装进一个封闭的塑料袋中。

仔细观察周围的植物。

通知经理, 感染意味着存在蓟马。

专注于控制蓟马。

# 感染早期



**注意** 不要清洗植株。

去掉叶片也于事无补, 植株会慢慢枯萎。









# 欧洲甜椒蛾(夜蛾)

蛾在夜间飞行,毛毛虫隐藏在植株中。被吃掉的植株会枯萎。 仔细一看球茎上有洞。植物内部有网状物。



#### 植株内部的网状物



**措施** 移除感染严重的植株。

使用化学药剂控制。

为飞蛾设置捕捉器(信息素诱导)。

# 花盆里有毛毛虫



**注意** 晚上不要在温室内开灯。

不要让门或开口打开。





# 蚜虫

植株看起来黏黏的。叶片上有白色的一片。如果仔细观察,会发现这些是蚜虫蜕掉的皮。





# 黏性和弯曲的叶片



#### 措施

受严重感染的植物将很难清理。最好是除掉它们。

使用化学或生物控制。

使用黏板诱导,看看蚜虫和粉虱的数量是否减少。

### 花朵上的蚜虫



#### 注意

不要将植株移到其他区域,这将会加大蚜虫在 温室中的传播。

# Schoneve d breeding







# 仙客来螨虫(苍白植螨)

花朵长得很奇怪。叶片看起来还好,当靠近叶背面中间叶脉的时候可以看到黑点。



# 花朵生长扭曲



措施 移除严重感染的植株,把它们包在塑料袋里。 如果植株有相互接触,建议也移除相连的植株。 使用化学药剂喷洒或生物防治。

螨虫会藏在花朵里。

叶片下侧



**注意**不要将植物移到其他区域。
感染通常发布在局部区域。

Schoneve d breeding







# 葡萄黑象甲(葡萄黑耳喙象)

Beetle that can eat from the leaves. The biggest damage is to the roots and corm. Plants drop of the pots.



#### 对球茎和根的损害



幼虫



措施

使用生物防控。化学药剂控制是很难的。幼虫都藏在植物深处。

被吃掉的植株永远都不会是个健康的植株,最好把它们都移除。

**注意** 不要将植物移到其他区域。甲虫是不会飞的。

# Schoneve d breeding