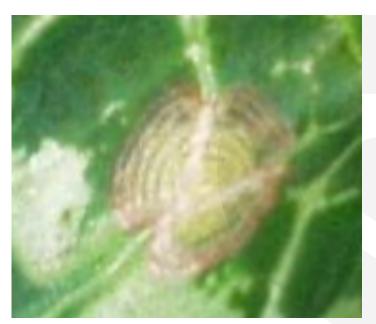

# 炭疽病(炭疽菌属)

茎秆变黑变窄。叶子会从植株上掉下来。 黑色区域有针尖大小,淡橙色的斑点。

### 早期感染的叶片

#### 措施:

把已感染的植物移除丢进垃圾袋并系紧 还要清除病株接触过的植株

把垃圾袋丢出苗圃

在工作时接触其他植株前要洗手

使用化学药剂控制

通知您的主管