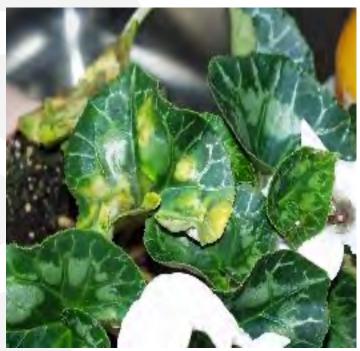

# 枯萎病 (尖孢镰刀菌属)

植株的一部分叶子变成橙色到黄色。 植物浇水后不容易恢复。 植物完全倒塌。 割下球茎,可以看到干腐现象。 在叶柄的底部,可以看到紫粉色的斑点,那些就是真菌的孢子。

#### 植株一侧叶子发黄

把已感染的植物移除丢进垃圾袋并系紧。

移除那些接触到受感染植株的植物。

把垃圾袋丢出苗圃。

当返回在到植株工作时,确保手和工具都清洗干净。

使用化学药剂保护植物。

通知你的主管。

不要从顶部浇灌, 当从顶部浇灌时会有更多的植株感染。