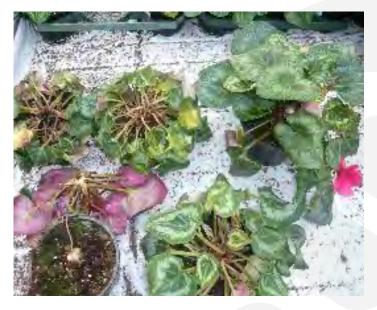

# 革状腐病(致病疫霉)

植株柔软腐烂,看起来湿漉漉的。有时它被称为皮革外观,

通常是棕色而不是黑色, 叶子上通常有黑色延伸。

感染源于根。可见根腐现象。

### 球茎的切割面

**措施** 把已感染的植物移除丢进垃圾袋并系紧。

把垃圾袋丢出苗圃。

当使用底部灌溉时,通知经理。整个底部都可能被感 為

需要清理洒水系统。

使用化学药剂保护剩下的植株。

通知主管。

# 细菌软腐病(欧文氏菌属)

植株在湿热天气后枯萎,通常完全脱落。球茎呈软腐式,气味难闻。通过伤口感染植株。

## 各种阶段的感染症状

## 茎秆中心又软又湿又异味

**措施** 把病株放入塑料袋。

在发现病株的地方做好标记。

在接下来的7天里,每天寻找其他受感染的植株。

当返回在到植株工作时,确保手和工具都清洗干净。

通知你的主管。

**注意** 使用杀菌剂对控制这种病害没有用。

受感染的植株是无法治愈的。

# 枯萎病 (尖孢镰刀菌属)

植株的一部分叶子变成橙色到黄色。 植物浇水后不容易恢复。 植物完全倒塌。 割下球茎,可以看到干腐现象。 在叶柄的底部,可以看到紫粉色的斑点,那些就是真菌的孢子。

#### 植株一侧叶子发黄

把已感染的植物移除丢进垃圾袋并系紧。

移除那些接触到受感染植株的植物。

把垃圾袋丢出苗圃。

当返回在到植株工作时,确保手和工具都清洗干净。

使用化学药剂保护植物。

通知你的主管。

不要从顶部浇灌, 当从顶部浇灌时会有更多的植株感染。