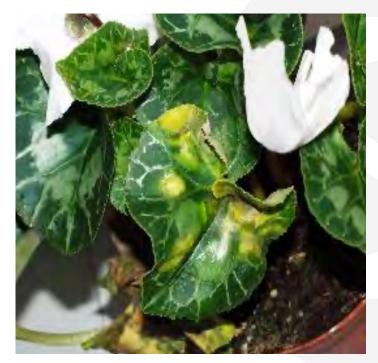

# 枯萎病 (尖孢镰刀菌属)

植株的一部分叶子变成橙色到黄色。 植物浇水后不容易恢复。 植物完全倒塌。 割下球茎,可以看到干腐现象。 在叶柄的底部,可以看到紫粉色的斑点,那些就是真菌的孢子。

#### 植株一侧叶子发黄

把已感染的植物移除丢进垃圾袋并系紧。

移除那些接触到受感染植株的植物。

把垃圾袋丢出苗圃。

当返回在到植株工作时,确保手和工具都清洗干净。

使用化学药剂保护植物。

通知你的主管。

不要从顶部浇灌, 当从顶部浇灌时会有更多的植株感染。