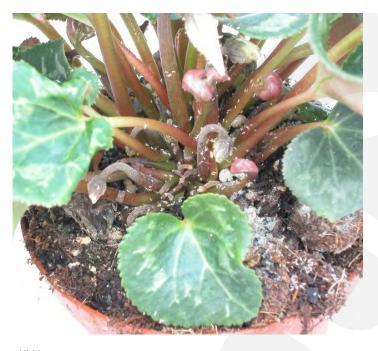

# 细菌软腐病(欧文氏菌属)

植株在湿热天气后枯萎,通常完全脱落。球茎呈软腐式,气味难闻。通过伤口感染植株。

## 各种阶段的感染症状

## 茎秆中心又软又湿又异味

**措施** 把病株放入塑料袋。

在发现病株的地方做好标记。

在接下来的7天里,每天寻找其他受感染的植株。

当返回在到植株工作时,确保手和工具都清洗干净。

通知你的主管。

**注意** 使用杀菌剂对控制这种病害没有用。

受感染的植株是无法治愈的。