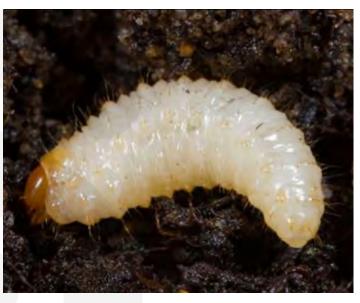

# 葡萄黑象甲(葡萄黑耳喙象)

Beetle that can eat from the leaves. The biggest damage is to the roots and corm. Plants drop of the pots.

#### 对球茎和根的损害

幼虫

措施

使用生物防控。化学药剂控制是很难的。幼虫都藏在植物深处。

被吃掉的植株永远都不会是个健康的植株,最好把它们都移除。

**注意** 不要将植物移到其他区域。甲虫是不会飞的。