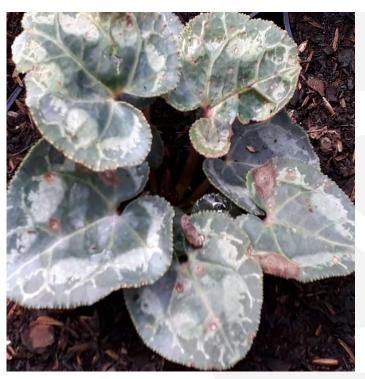

# 仙客来病虫害指南

斯好莱育种





# 炭疽病(炭疽菌属)

茎秆变黑变窄。叶子会从植株上掉下来。 黑色区域有针尖大小,淡橙色的斑点。



### 早期感染的叶片



#### 措施:

把已感染的植物移除丢进垃圾袋并系紧 还要清除病株接触过的植株

把垃圾袋丢出苗圃

在工作时接触其他植株前要洗手

使用化学药剂控制

通知您的主管

# 花杆的感染



#### 注意:

不要使用从顶部浇灌。 当从顶浇灌时,会有更多的植株感染。

在不洗手的情况下,不要移除病叶后在没生病的植株上工作。





# 革状腐病(致病疫霉)

植株柔软腐烂,看起来湿漉漉的。有时它被称为皮革外观,

通常是棕色而不是黑色, 叶子上通常有黑色延伸。

感染源于根。可见根腐现象。



### 球茎的切割面



**措施** 把已感染的植物移除丢进垃圾袋并系紧。

把垃圾袋丢出苗圃。

当使用底部灌溉时,通知经理。整个底部都可能被感 為

需要清理洒水系统。

使用化学药剂保护剩下的植株。

通知主管。

### 感染的叶片



注意

不要浇水太多。

不要使用底部灌溉。

不要重复用水。水系统需要清洁。

在没有清洁和消毒表面的情况下,不要将新的花盆放在同一个地方。





# 细菌软腐病(欧文氏菌属)

植株在湿热天气后枯萎,通常完全脱落。球茎呈软腐式,气味难闻。通过伤口感染植株。



## 各种阶段的感染症状

## 茎秆中心又软又湿又异味



**措施** 把病株放入塑料袋。

在发现病株的地方做好标记。

在接下来的7天里,每天寻找其他受感染的植株。

当返回在到植株工作时,确保手和工具都清洗干净。

通知你的主管。



**注意** 使用杀菌剂对控制这种病害没有用。

受感染的植株是无法治愈的。





# 大汉科技

# 枯萎病 (尖孢镰刀菌属)

植株的一部分叶子变成橙色到黄色。 植物浇水后不容易恢复。 植物完全倒塌。 割下球茎,可以看到干腐现象。 在叶柄的底部,可以看到紫粉色的斑点,那些就是真菌的孢子。



####