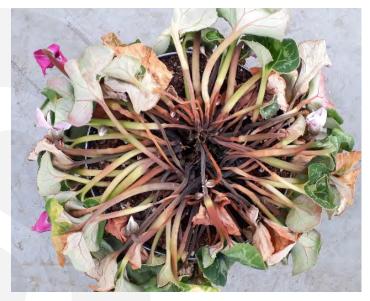

# 枯萎病 (尖孢镰刀菌属)

植株的一部分叶子变成橙色到黄色。 植物浇水后不容易恢复。 植物完全倒塌。 割下球茎,可以看到干腐现象。 在叶柄的底部,可以看到紫粉色的斑点,那些就是真菌的孢子。

#### 植株一侧叶子发黄

把已感染的植物移除丢进垃圾袋并系紧。

移除那些接触到受感染植株的植物。

把垃圾袋丢出苗圃。

当返回在到植株工作时,确保手和工具都清洗干净。

使用化学药剂保护植物。

通知你的主管。

不要从顶部浇灌, 当从顶部浇灌时会有更多的植株感染。