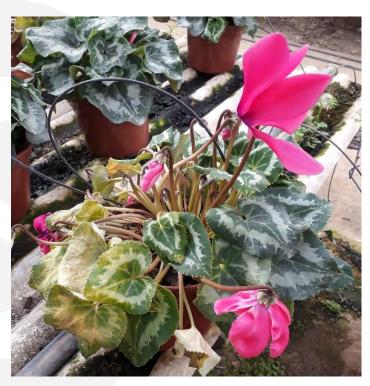

# 仙客来螨虫(苍白植螨)

花朵长得很奇怪。叶片看起来还好,当靠近叶背面中间叶脉的时候可以看到黑点。

# 花朵生长扭曲

措施 移除严重感染的植株,把它们包在塑料袋里。 如果植株有相互接触,建议也移除相连的植株。 使用化学药剂喷洒或生物防治。

螨虫会藏在花朵里。

叶片下侧

**注意**不要将植物移到其他区域。
感染通常发布在局部区域。

Schoneve d breeding