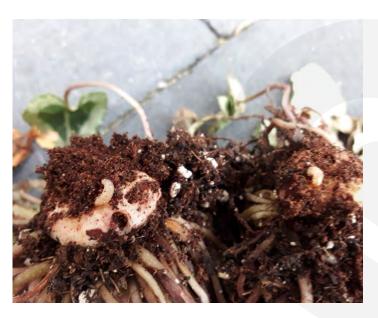

# 葡萄黑象甲(葡萄黑耳喙象)

Beetle that can eat from the leaves. The biggest damage is to the roots and corm. Plants drop of the pots.

#### 对球茎和根的损害

幼虫

措施

使用生物防控。化学药剂控制是很难的。幼虫都藏在植物深处。

被吃掉的植株永远都不会是个健康的植株,最好把它们都移除。

**注意** 不要将植物移到其他区域。甲虫是不会飞的。