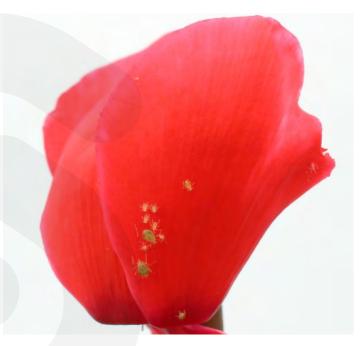

r}$ 

# 叶片上的灰色粉状感染



注意

不要在高湿度环境中种植。

没有通风的植株会出现更多的灰霉病。









# 凤仙花枯斑病毒病 (INSV)

叶片上随机出现黄色斑点。在晚期,植株会生长变形。 是由蓟马携带的病毒。

叶片上随机出现黄色斑点。在 晚期,植株会生长变形。 是由蓟马携带的病毒。

叶片畸形



**措施** 移除病株,装进一个封闭的塑料袋中。

仔细观察周围的植物。

通知经理,感染意味着存在蓟马。 专注于控制蓟马。



**注意** 不要清洗植株。

去掉叶片也于事无补,植株会慢慢枯萎。





# DAHAN 科技/专业/服务 大汉科技

# 番茄斑萎病毒(TSWV)

叶片上有坏死的指纹印斑点。病毒是由蓟马携带的。



### 病毒斑点特写



**措施** 移除病株,装进一个封闭的塑料袋中。

仔细观察周围的植物。

通知经理, 感染意味着存在蓟马。

专注于控制蓟马。

# 感染早期



**注意** 不要清洗植株。

去掉叶片也于事无补, 植株会慢慢枯萎。









# 欧洲甜椒蛾(夜蛾)

蛾在夜间飞行,毛毛虫隐藏在植株中。被吃掉的植株会枯萎。 仔细一看球茎上有洞。植物内部有网状物。



#### 植株内部的网状物



**措施** 移除感染严重的植株。

使用化学药剂控制。

为飞蛾设置捕捉器(信息素诱导)。

# 花盆里有毛毛虫



**注意** 晚上不要在温室内开灯。

不要让门或开口打开。





# 蚜虫

植株看起来黏黏的。叶片上有白色的一片。如果仔细观察,会发现这些是蚜虫蜕掉的皮。





# 黏性和弯曲的叶片



#### 措施

受严重感染的植物将很难清理。最好是除掉它们。

使用化学或生物控制。

使用黏板诱导,看看蚜虫和粉虱的数量是否减少。

### 花朵上的蚜虫



#### 注意

不要将植株移到其他区域,这将会加大蚜虫在 温室中的传播。

# Schoneve d breeding







# 仙客来螨虫(苍白植螨)

花朵长得很奇怪。叶片看起来还好,当靠近叶背面中间叶脉的时候可以看到黑点。



# 花朵生长扭曲



措施 移除严重感染的植株,把它们包在塑料袋里。 如果植株有相互接触,建议也移除相连的植株。 使用化学药剂喷洒或生物防治。

螨虫会藏在花朵里。

叶片下侧



**注意**不要将植物移到其他区域。
感染通常发布在局部区域。

Schoneve d breeding







# 葡萄黑象甲(葡萄黑耳喙象)

Beetle that can eat from the leaves. The biggest damage is to the roots and corm. Plants drop of the pots.



#### 对球茎和根的损害



幼虫



措施

使用生物防控。化学药剂控制是很难的。幼虫都藏在植物深处。

被吃掉的植株永远都不会是个健康的植株,最好把它们都移除。

**注意** 不要将植物移到其他区域。甲虫是不会飞的。

# Schoneve d breeding













Sluinerweg 15 7384 SC Wilp (GLD) the Netherlands

T +31 (0)571 271717

info@schoneveld.nl www.schoneveld-breeding.com