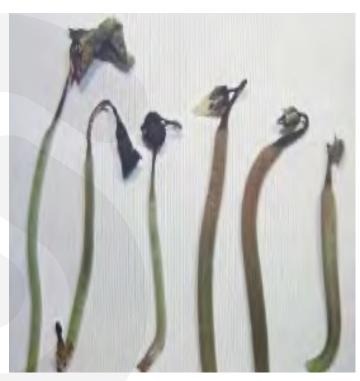

# 仙客来病虫害指南

斯好莱育种





# 炭疽病(炭疽菌属)

茎秆变黑变窄。叶子会从植株上掉下来。 黑色区域有针尖大小,淡橙色的斑点。



### 早期感染的叶片



#### 措施:

把已感染的植物移除丢进垃圾袋并系紧 还要清除病株接触过的植株

把垃圾袋丢出苗圃

在工作时接触其他植株前要洗手

使用化学药剂控制

通知您的主管

# 花杆的感染



#### 注意:

不要使用从顶部浇灌。 当从顶浇灌时,会有更多的植株感染。

在不洗手的情况下,不要移除病叶后在没生病的植株上工作。





# 革状腐病(致病疫霉)

植株柔软腐烂,看起来湿漉漉的。有时它被称为皮革外观,

通常是棕色而不是黑色, 叶子上通常有黑色延伸。

感染源于根。可见根腐现象。



### 球茎的切割面



**措施** 把已感染的植物移除丢进垃圾袋并系紧。

把垃圾袋丢出苗圃。

当使用底部灌溉时,通知经理。整个底部都可能被感 為

需要清理洒水系统。

使用化学药剂保护剩下的植株。

通知主管。

### 感染的叶片



注意

不要浇水太多。

不要使用底部灌溉。

不要重复用水。水系统需要清洁。

在没有清洁和消毒表面的情况下,不要将新的花盆放在同一个地方。





# 细菌软腐病(欧文氏菌属)

植株在湿热天气后枯萎,通常完全脱落。球茎呈软腐式,气味难闻。通过伤口感染植株。



## 各种阶段的感染症状

## 茎秆中心又软又湿又异味



**措施** 把病株放入塑料袋。

在发现病株的地方做好标记。

在接下来的7天里,每天寻找其他受感染的植株。

当返回在到植株工作时,确保手和工具都清洗干净。

通知你的主管。



**注意** 使用杀菌剂对控制这种病害没有用。

受感染的植株是无法治愈的。





# 大汉科技

# 枯萎病 (尖孢镰刀菌属)

植株的一部分叶子变成橙色到黄色。 植物浇水后不容易恢复。 植物完全倒塌。 割下球茎,可以看到干腐现象。 在叶柄的底部,可以看到紫粉色的斑点,那些就是真菌的孢子。



#### 植株一侧叶子发黄







把已感染的植物移除丢进垃圾袋并系紧。

移除那些接触到受感染植株的植物。

把垃圾袋丢出苗圃。

当返回在到植株工作时,确保手和工具都清洗干净。

使用化学药剂保