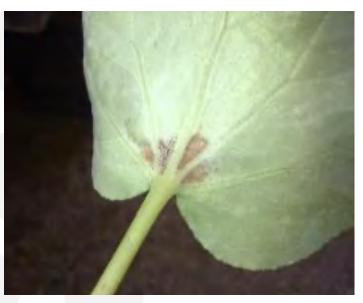

# 仙客来螨虫(苍白植螨)

花朵长得很奇怪。叶片看起来还好,当靠近叶背面中间叶脉的时候可以看到黑点。

# 花朵生长扭曲

措施 移除严重感染的植株,把它们包在塑料袋里。 如果植株有相互接触,建议也移除相连的植株。 使用化学药剂喷洒或生物防治。

螨虫会藏在花朵里。

叶片下侧

**注意**不要将植物移到其他区域。
感染通常发布在局部区域。

Schoneve d breeding