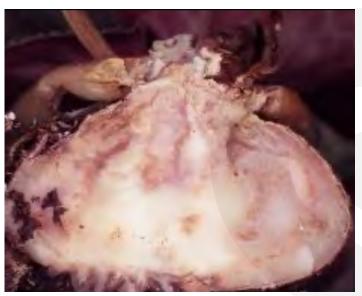

# 革状腐病(致病疫霉)

植株柔软腐烂,看起来湿漉漉的。有时它被称为皮革外观,

通常是棕色而不是黑色, 叶子上通常有黑色延伸。

感染源于根。可见根腐现象。

### 球茎的切割面

**措施** 把已感染的植物移除丢进垃圾袋并系紧。

把垃圾袋丢出苗圃。

当使用底部灌溉时,通知经理。整个底部都可能被感 為

需要清理洒水系统。

使用化学药剂保护剩下的植株。

通知主管。