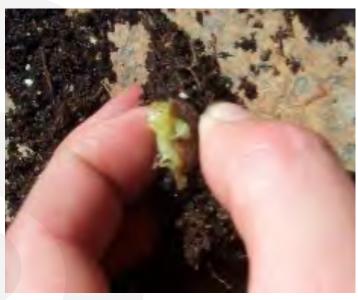

# 枯萎病 (尖孢镰刀菌属)

植株的一部分叶子变成橙色到黄色。 植物浇水后不容易恢复。 植物完全倒塌。 割下球茎,可以看到干腐现象。 在叶柄的底部,可以看到紫粉色的斑点,那些就是真菌的孢子。

#### 植株一侧叶子发黄

把已感染的植物移除丢进垃圾袋并系紧。

移除那些接触到受感染植株的植物。

把垃圾袋丢出苗圃。

当返回在到植株工作时,确保手和工具都清洗干净。

使用化学药剂保护植物。

通知你的主管。

不要从顶部浇灌, 当从顶部浇灌时会有更多的植株感染。