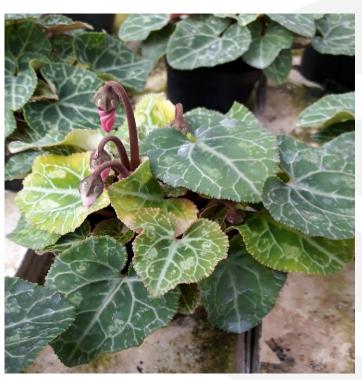

# 凤仙花枯斑病毒病 (INSV)

叶片上随机出现黄色斑点。在晚期,植株会生长变形。 是由蓟马携带的病毒。

叶片上随机出现黄色斑点。在 晚期,植株会生长变形。 是由蓟马携带的病毒。

叶片畸形

**措施** 移除病株,装进一个封闭的塑料袋中。

仔细观察周围的植物。

通知经理,感染意味着存在蓟马。 专注于控制蓟马。

**注意** 不要清洗植株。

去掉叶片也于事无补,植株会慢慢枯萎。