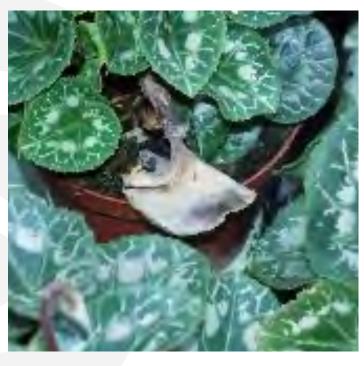

式,气味难闻。通过伤口感染植株。



## 各种阶段的感染症状

## 茎秆中心又软又湿又异味



**措施** 把病株放入塑料袋。

在发现病株的地方做好标记。

在接下来的7天里,每天寻找其他受感染的植株。

当返回在到植株工作时,确保手和工具都清洗干净。

通知你的主管。



**注意** 使用杀菌剂对控制这种病害没有用。

受感染的植株是无法治愈的。





# 大汉科技

# 枯萎病 (尖孢镰刀菌属)

植株的一部分叶子变成橙色到黄色。 植物浇水后不容易恢复。 植物完全倒塌。 割下球茎,可以看到干腐现象。 在叶柄的底部,可以看到紫粉色的斑点,那些就是真菌的孢子。



#### 植株一侧叶子发黄







把已感染的植物移除丢进垃圾袋并系紧。

移除那些接触到受感染植株的植物。

把垃圾袋丢出苗圃。

当返回在到植株工作时,确保手和工具都清洗干净。

使用化学药剂保护植物。

通知你的主管。

不要从顶部浇灌, 当从顶部浇灌时会有更多的植株感染。

在没有洗手的情况下,不要摘除叶片,也不要在正常的植株上工





# 灰霉病(葡萄孢属)

在老叶上有膨松的灰色孢子。 花朵上有小小的黑点。 花朵腐烂更快。





#### 花朵的感染



**措施** 移除病株。

移除感染部分后要清洗工具。

严重感染的植物应该丢弃进垃圾袋。

将植株隔开, 使植物之间的空气流通。

使用化学药剂保护其他的植株。

通知你的主管。

 $All given technical information is subject to our disclaimer, which you can find on our website: \underline{www.schoneveld-breeding.com/disclaimer}$ 

# 叶片上的灰色粉状感染



注意

不要在高湿度环境中种植。

没有通风的植株会出现更多的灰霉病。









# 凤仙花枯斑病毒病 (INSV)

叶片上随机出现黄色斑点。在晚期,植株会生长变形。 是由蓟马携带的病毒。

叶片上随机出现黄色斑点。在 晚期,植株会生长变形。 是由蓟马携带的病毒。

叶片畸形



**措施** 移除病株,装进一个封闭的塑料袋中。

仔细观察周围的植物。

通知经理,感染意味着存在蓟马。 专注于控制蓟马。



**注意** 不要清洗植株。

去掉叶片也于事无补,植株会慢慢枯萎。





# DAHAN 科技/专业/服务 大汉科技

# 番茄斑萎病毒(TSWV)

叶片上有坏死的指纹印斑点。病毒是由蓟马携带的。



### 病毒斑点特写



**措施** 移除病株,装进一个封闭的塑料袋中。

仔细观察周围的植物。

通知经理, 感染意味着存在蓟马。

专注于控制蓟马。

# 感染早期



**注意** 不要清洗植株。

去掉叶片也于事无补, 植株会慢慢枯萎。









# 欧洲甜椒蛾(夜蛾)

蛾在夜间飞行,毛毛虫隐藏在植株中。被吃掉的植株会枯萎。 仔细一看球茎上有洞。植物内部有网状物。



#### 植株内部的网状物



**措施** 移除感染严重的植株。

使用化学药剂控制。

为飞蛾设置捕捉器(信息素诱导)。

# 花盆里有毛毛虫



**注意** 晚上不要在温室内开灯。

不要让门或开口打开。





# 蚜虫

植株看起来黏黏的。叶片上有白色的一片。如果仔细观察,会发现这些是蚜虫蜕掉的皮。





# 黏性和弯曲的叶片



#### 措施

受严重感染的植物将很难清理。最好是除掉它们。

使用化学或生物控制。

使用黏板诱导,看看蚜虫和粉虱的数量是否减少。

### 花朵上的蚜虫



#### 注意

不要将植株移到其他